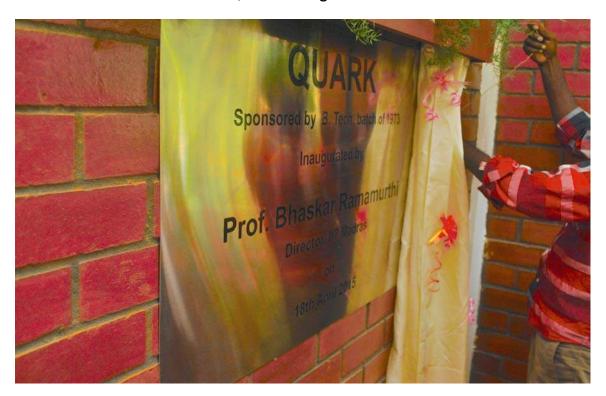

Project Execution Personnel: Chairman, Engineering Unit

Amount Received: Rs. 80 lakhs

**Support**: Funded by 1973 batch alumni

"QUARK" (casual dinner) was inaugurated by the Director, Prof. Bhaskar Ramamurthi in the presence of alumni from the sponsoring Class of '73. In addition to all-night dining facilities on the Ground Floor, the 1st Floor will have some modular spaces for students to get together & do stuff including Skills Development (which has been separately funded by the class of '14, Amount received Rs. 8 lakhs).