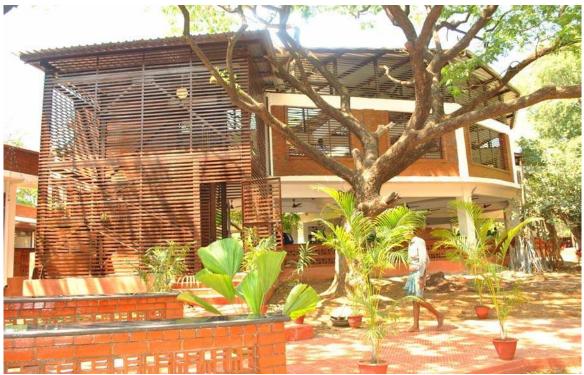

|
| Entrance block        | 59                    | column                | 300x300  | 18 | Flooring with tiles                                    |
|                       |                       |                       |          |    | Exterior walls with wire cut clay bricks               |
| Toilet                | 32                    |                       |          |    | Separate toilet block                                  |
|                       |                       | column                | 300x300  | 8  | for gents and ladies                                   |
| Total area            | 789                   |                       |          | 68 |                                                        |

# **Quark Building Photos**