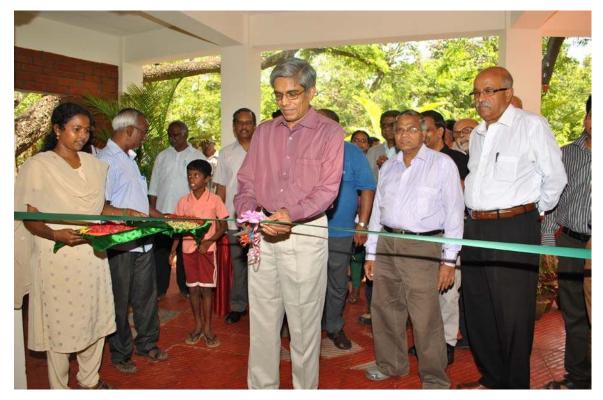

Project Execution Personnel: Chairman, Engineering Unit

Amount Received: Rs. 80 lakhs

**Support**: Funded by 1973 batch alumni

"QUARK" (casual dinner) was inaugurated by the Director, Prof. Bhaskar Ramamurthi in the presence of alumni from the sponsoring Class of '73. In addition to all-night dining facilities on the Ground Floor, the 1st Floor will have some modular spaces for students to get together & do stuff including Skills Development (which has been separately funded by the class of '14, Amount received Rs. 8 lakhs).